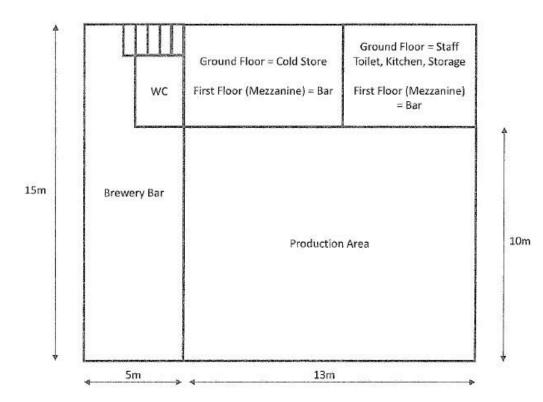

There will be no outdoor licensable areas

We plan to have 2 separate WC's, one of which will be suitable for disabled customers. Premises Layout Unit 1, Lon y Twyn, Caerphilly, CF83 1NW