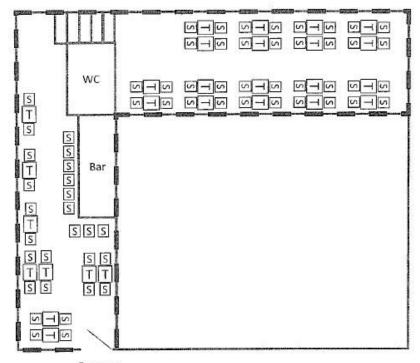

Licensable Area and Bar Layout Unit 1, Lon y Twyn, Caerphilly, CF83 1NW

## Appendix 1

Entrance

 KEY
 Image: Sealing

 T = Table
 Image: Sealing

Licensable area

## NOTES

The only raised area of flooring in the public areas is the mezzanine floor which is accessed via stairs. The remainder of the licensable area is on the ground floor and level

There are no other licensable activities other than those shown in the above plan

There will be no outdoor licensable areas

We plan to have 2 separate WC's, one of which will be suitable for disabled customers. Premises Layout Unit 1, Lon y Twyn, Caerphilly, CF83 1NW